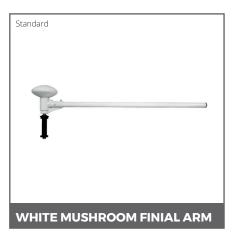

All of our show home flagpoles come complete with a heavy duty swivel arm mechanism, which is the strongest on the market to ensure your flag is visible at all times.

The attractive tapered, shiny white pole will set the tone for your new housing development and will allow you to showcase your brand and message with a quality feel.

#### PRODUCT FEATURES

Available in 6 Metres Designed to Fly Landscape Flags Made from Glassfibre Available in 1 Piece Tapered in Appearance External Roping System Installed Using a Ground Sleeve