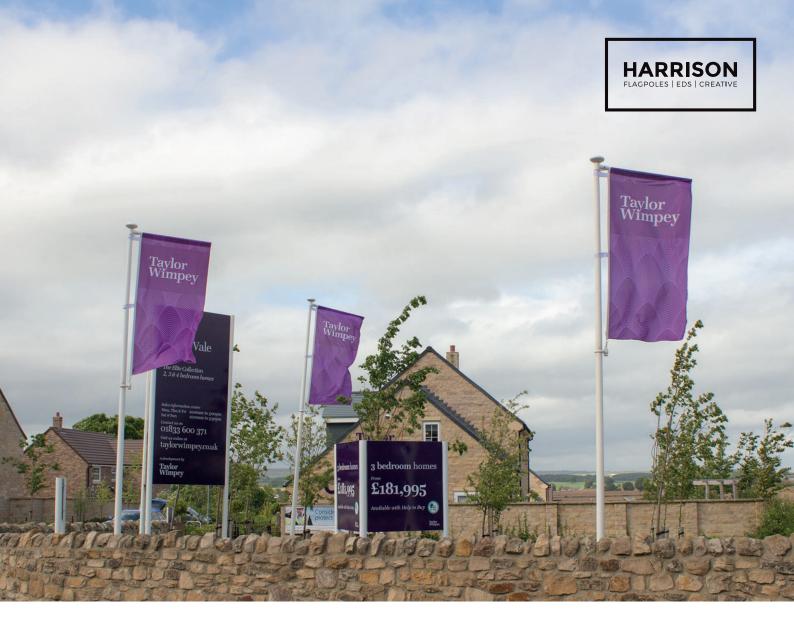

#### PRODUCT OVERVIEW

We offer the most comprehensive range of show home flagpoles which are a great, easy option for construction, housing and signage industries.

Our finest showhome flagpole is manufactured from glassfibre in our UK facilities to the highest specification. The tapered 100 to 65mm pole is able to withstand wind speeds of 85mph.

All of our show home flagpoles come complete with a heavy duty swivel arm mechanism, which is the strongest on the market to ensure your flag is visible at all times.

The attractive tapered, shiny white pole will set the tone for your new housing development and will allow you to showcase your brand and message with a quality feel.

A full site survey and installation service is available.